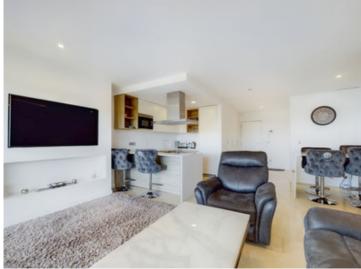

Features: Lift, Fitted Wardrobes, Private Terrace, Gym, Sauna, Utility Room, Ensuite Bathroom, Marble Flooring,

**Double Glazing** 

Kitchen: Fully Fitted
Garden: Communal

Security: Gated Complex, 24 Hour Security