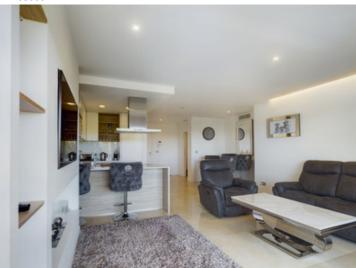

Features: Lift, Fitted Wardrobes, Private Terrace, Gym, Sauna, Utility Room, Ensuite Bathroom, Marble Flooring,

**Double Glazing** 

Kitchen: Fully Fitted
Garden: Communal

Security: Gated Complex, 24 Hour Security