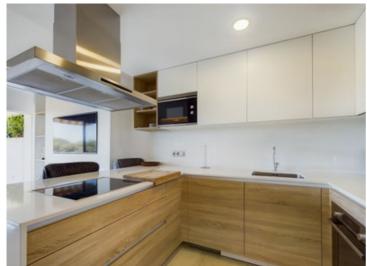

Features: Lift, Fitted Wardrobes, Private Terrace, Gym, Sauna, Utility Room, Ensuite Bathroom, Marble Flooring,

**Double Glazing** 

Kitchen: Fully Fitted
Garden: Communal

Security: Gated Complex, 24 Hour Security