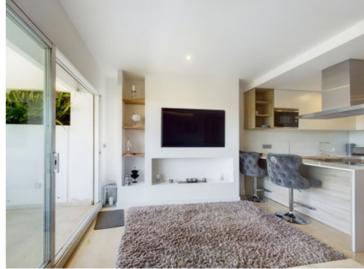

Features: Lift, Fitted Wardrobes, Private Terrace, Gym, Sauna, Utility Room, Ensuite Bathroom, Marble Flooring,

**Double Glazing** 

Kitchen: Fully Fitted
Garden: Communal

Security: Gated Complex, 24 Hour Security