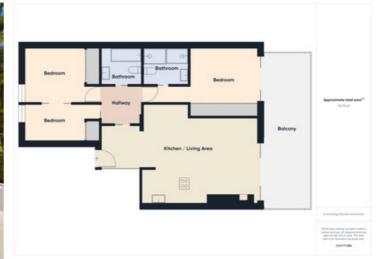

We have keys so come and have a look

Virtual Tour: 

Lick To View Virtual Tour

Type: Middle Floor Apartment Beds: 3 Baths: 3

Build Size: 129 m<sup>2</sup> Terrace: 20 m<sup>2</sup>

Price: **€** 695,000

Community Fees: € 300 / month IBI Fees: € 1,038 / year