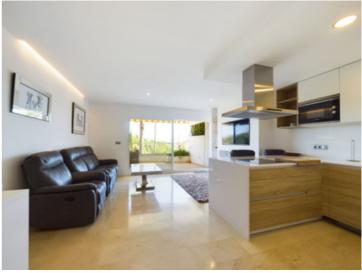

Features: Lift, Fitted Wardrobes, Private Terrace, Gym, Sauna, Utility Room, Ensuite Bathroom, Marble Flooring,

**Double Glazing** 

Kitchen: Fully Fitted
Garden: Communal

Security: Gated Complex, 24 Hour Security